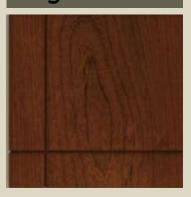

#### **CLASSIC MODELS**

angle

boomerang

trace medium

trace small

Models currently available:

Expanded PVC - white traces small/medium angle arrow boomerang

single "L"

arrow

Natural veneer - dark goiabão wood

traces small/medium
angle
flag
boomerang
single "L"

flag