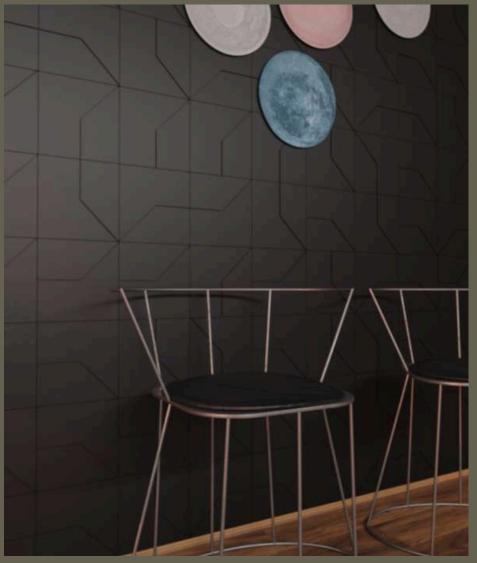

## excellent visual appeal

Model: BOOMERANG

XPANDED PVC - WHITE / BLACK

### versatile and irreverent

an innovative product that will transform the way you decorate your environment