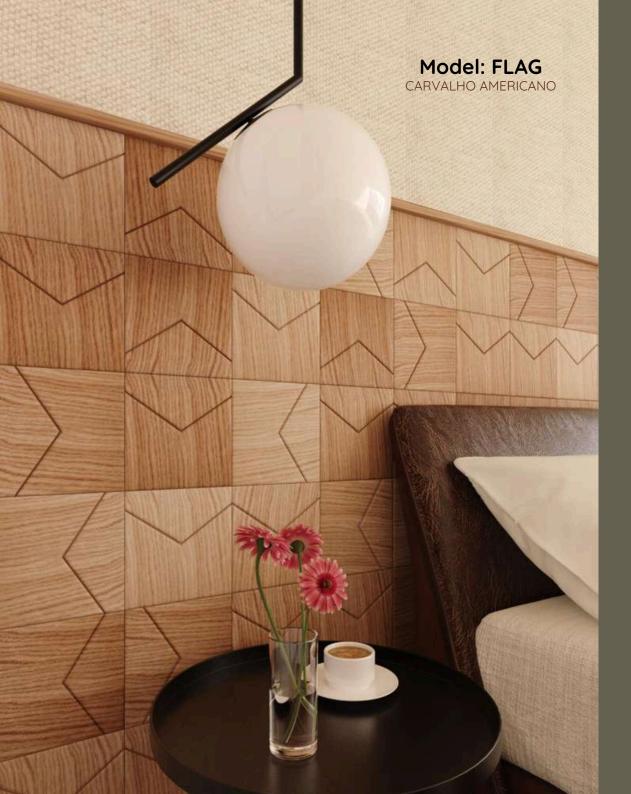

arrow

Natural veneer - dark goiabão wood

traces small/medium
angle
flag
boomerang
single "L"

flag