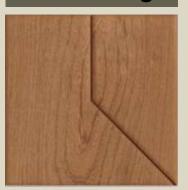

#### **CLASSIC MODELS**

angle

boomerang

trace medium

trace small

Models currently available:

Expanded PVC - white traces small/medium angle arrow boomerang

single "L"

arrow

Natural veneer - dark goiabão wood

traces small/medium
angle
flag
boomerang
single "L"

flag