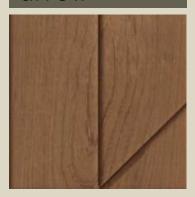

A wallcovering in the form of wood tiles.

arrow

Natural veneer - dark goiabão wood

traces small/medium
angle
flag
boomerang
single "L"

flag