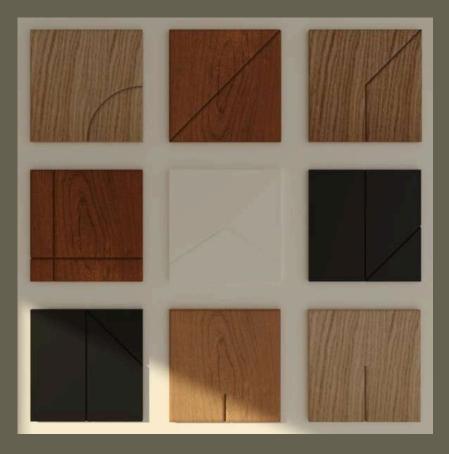

#### **CLASSIC MODELS**

angle

boomerang

trace medium

trace small

Models currently available:

Expanded PVC - white traces small/medium angle arrow boomerang

single "L"

arrow

Natural veneer - dark goiabão wood

traces small/medium
angle
flag
boomerang
single "L"

flag

# many models available