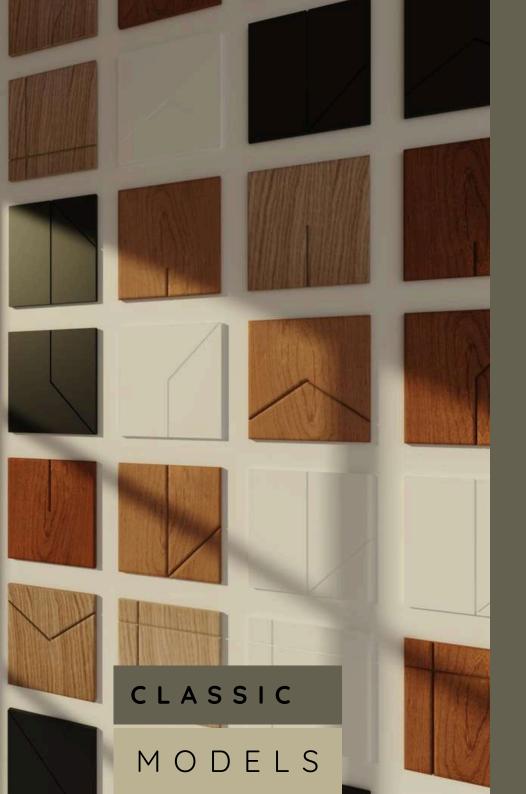

#### **CLASSIC MODELS**

angle

boomerang

trace medium

trace small

Models currently available:

Expanded PVC - white traces small/medium angle arrow boomerang

single "L"

### CLASSIC MODELS

#### Available colors:

#### Available colors:

\*Model Traces\* will be mixed with small and medium