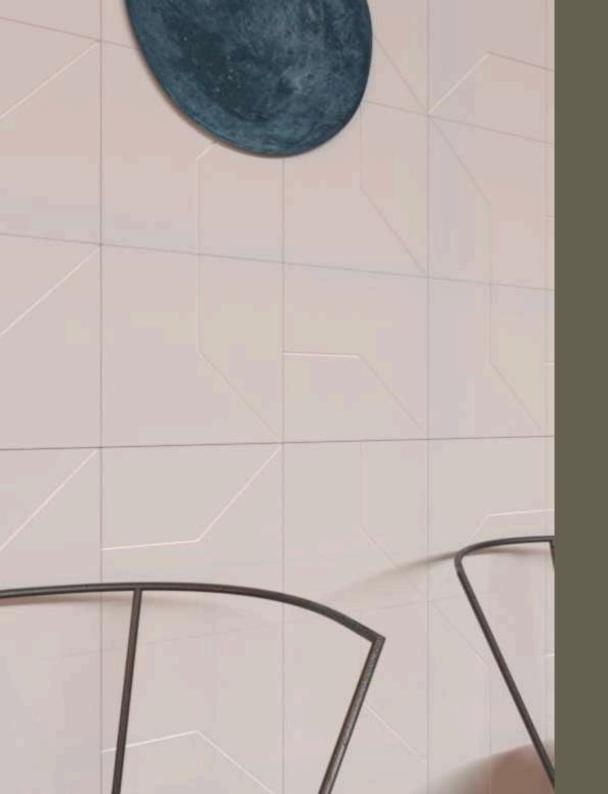

## excellent visual appeal

Model: BOOMERANG

XPANDED PVC - WHITE / BLACK

### versatile and irreverent

an innovative product that will transform the way you decorate your environment