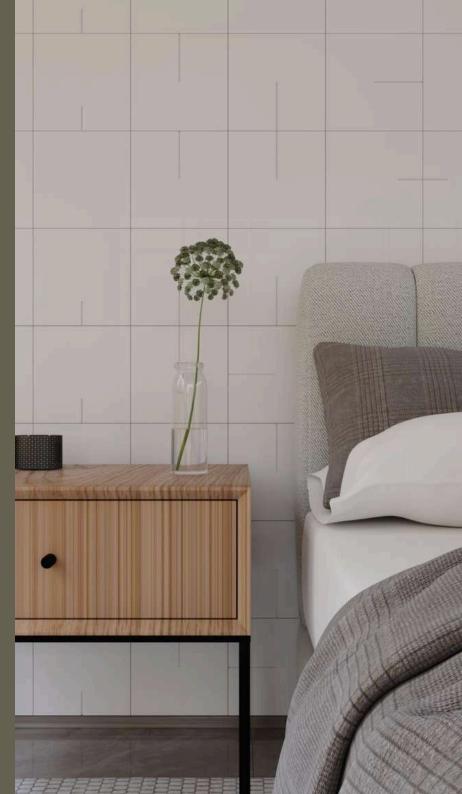

#### **CLASSIC MODELS**

angle

boomerang

trace medium

trace small

Models currently available:

Expanded PVC - white traces small/medium angle arrow boomerang

single "L"

#### Available colors:

\*Model Traces\* will be mixed with small and medium