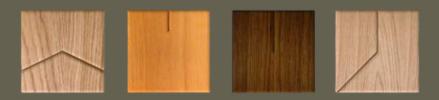

#### **CLASSIC MODELS**

angle

boomerang

trace medium

trace small

Models currently available:

Expanded PVC - white traces small/medium angle arrow boomerang

single "L"

arrow

Natural veneer - dark goiabão wood

traces small/medium
angle
flag
boomerang
single "L"

flag