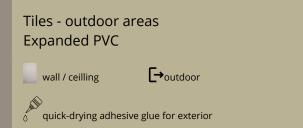

#### **CLASSIC MODELS**

angle

boomerang

trace medium

trace small

Models currently available:

Expanded PVC - white traces small/medium angle arrow boomerang

single "L"

# many models available

### easy installation