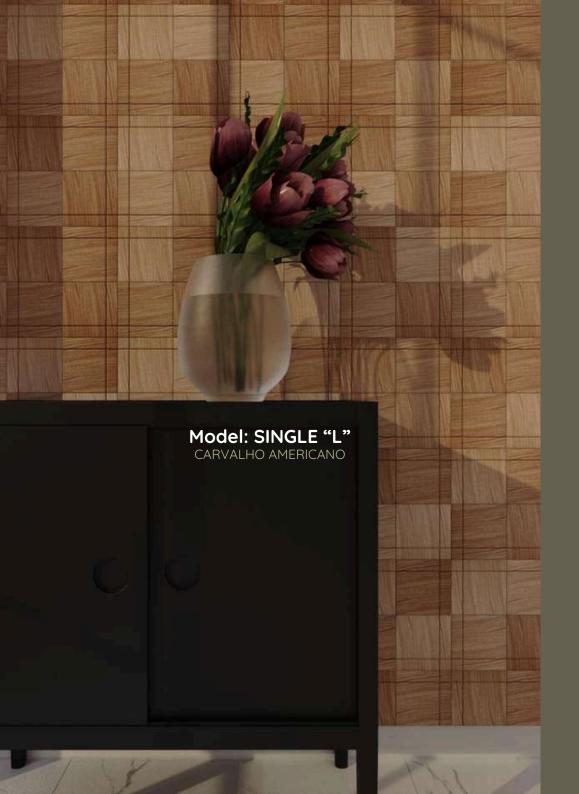

#### **CLASSIC MODELS**

angle

boomerang

trace medium

trace small

Models currently available:

Expanded PVC - white traces small/medium angle arrow boomerang

single "L"