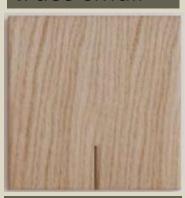

#### **CLASSIC MODELS**

angle

boomerang

trace medium

trace small

Models currently available:

Expanded PVC - white traces small/medium angle arrow boomerang

single "L"

arrow

Natural veneer - dark goiabão wood

traces small/medium
angle
flag
boomerang
single "L"

flag

#### Available colors:

\*Model Traces\* will be mixed with small and medium