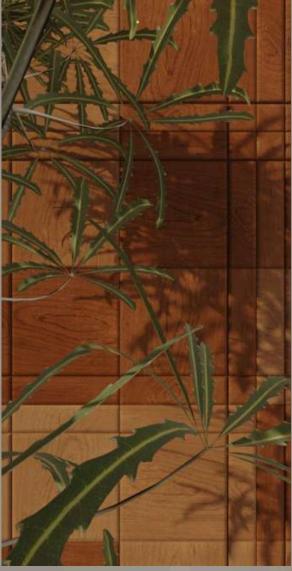

A wallcovering in the form of wood tiles.

## excellent visual appeal

Model: BOOMERANG

XPANDED PVC - WHITE / BLACK