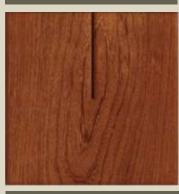

#### **CLASSIC MODELS**

angle

boomerang

trace medium

trace small

Models currently available:

Expanded PVC - white traces small/medium angle arrow boomerang

single "L"

arrow

Natural veneer - dark goiabão wood

traces small/medium
angle
flag
boomerang
single "L"

flag

#### Available colors:

\*Model Traces\* will be mixed with small and medium