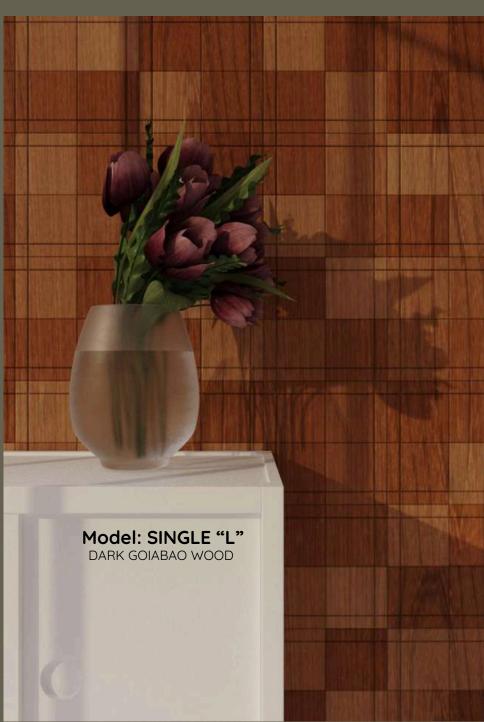

arrow

Natural veneer - dark goiabão wood

traces small/medium
angle
flag
boomerang
single "L"

flag