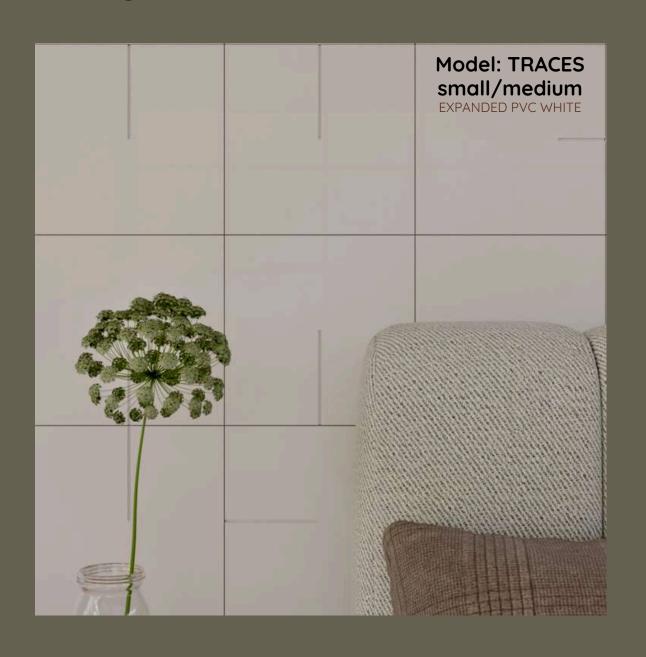

#### **CLASSIC MODELS**

angle

boomerang

trace medium

trace small

Models currently available:

Expanded PVC - white traces small/medium angle arrow boomerang

single "L"

#### Available colors:

\*Model Traces\* will be mixed with small and medium