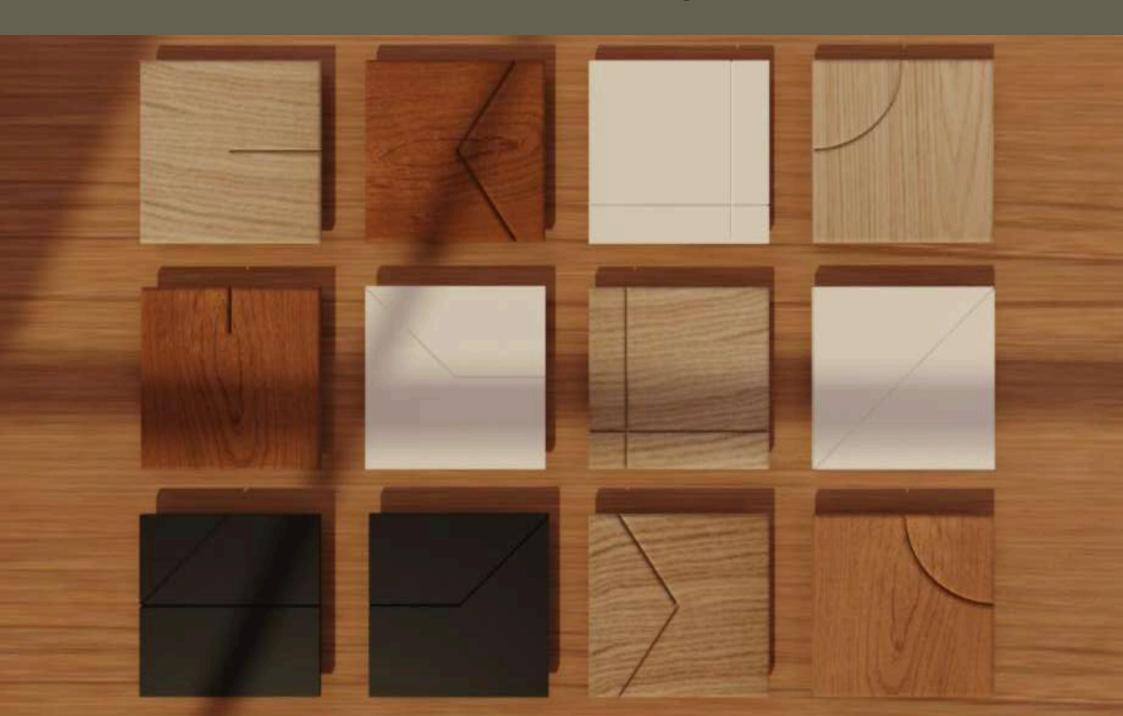

#### **CLASSIC MODELS**

angle

boomerang

trace medium

trace small

Models currently available:

Expanded PVC - white traces small/medium angle arrow boomerang

single "L"

arrow

Natural veneer - dark goiabão wood

traces small/medium
angle
flag
boomerang
single "L"

flag

# many models available