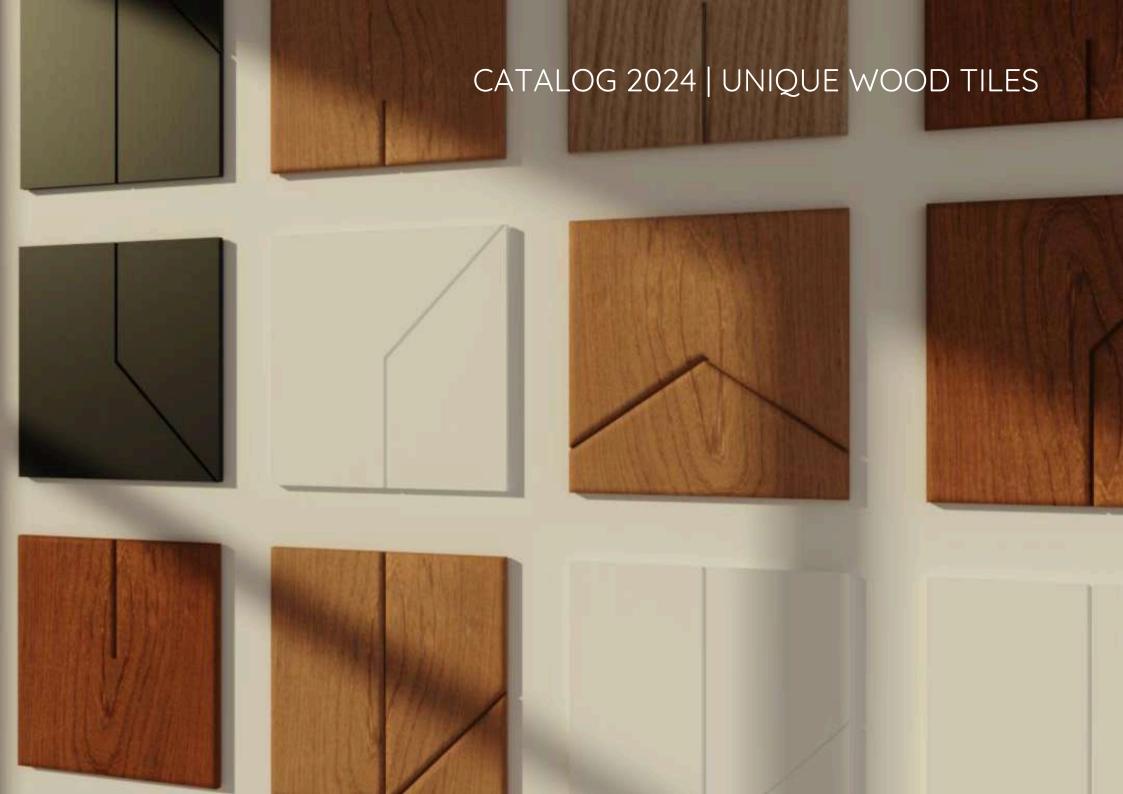

A wallcovering in the form of wood tiles.

# many models available

## unlike anything else

## excellent visual appeal

Model: BOOMERANG

XPANDED PVC - WHITE / BLACK