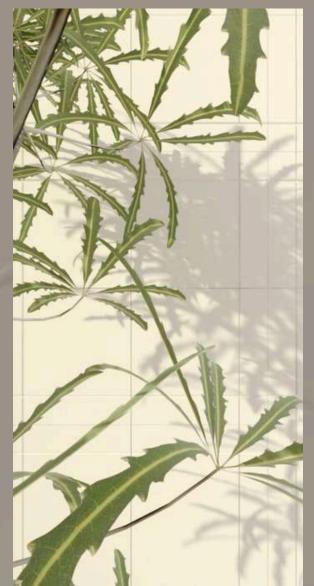

A wallcovering in the form of wood tiles.

## excellent visual appeal

Model: BOOMERANG

XPANDED PVC - WHITE / BLACK