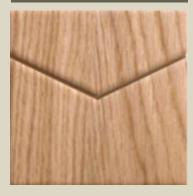

#### **CLASSIC MODELS**

angle

boomerang

trace medium

trace small

Models currently available:

Expanded PVC - white traces small/medium angle arrow boomerang

single "L"

## excellent visual appeal

Model: BOOMERANG

XPANDED PVC - WHITE / BLACK